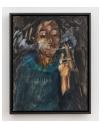

Mari Eastman Smoker (After Yiadom-Boakye), 2024 oil on panel 14 x 11 inches, 15 x 12 inches framed