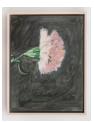

Mari Eastman Calico Maine Coon Cat, 2024 oil on yupo 11 x 14 inches, 12 x 15 x 2 inches framed

Mari Eastman Carnation (After Gertrude Abercrombie), 2024 oil on panel 9 x 12 inches, 10 x 13 inches framed