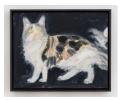

Mari Eastman Calico Maine Coon Cat, 2024 oil on yupo 11 x 14 inches, 12 x 15 x 2 inches framed

Mari Eastman Carnation (After Gertrude Abercrombie), 2024 oil on panel 9 x 12 inches, 10 x 13 inches framed